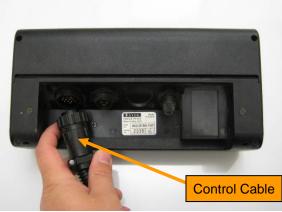

## Installation:

Install the AutoMate interface to the rate controller with the following steps.

1. Disconnect the control cable from the back of your rate controller.

Fig. 1: Rate Controller

- Connect the Interface Cable (A) to your rate controller.
- Connect the Interface Cable
  (A) to your sprayer rate controller cable.