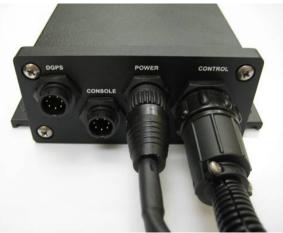

Fig. 3: AutoMate console

 In order for AutoMate to have control of the boom sections the rate controller Master Switch must be in the ON position and the individual section switches must all be in the OFF position.