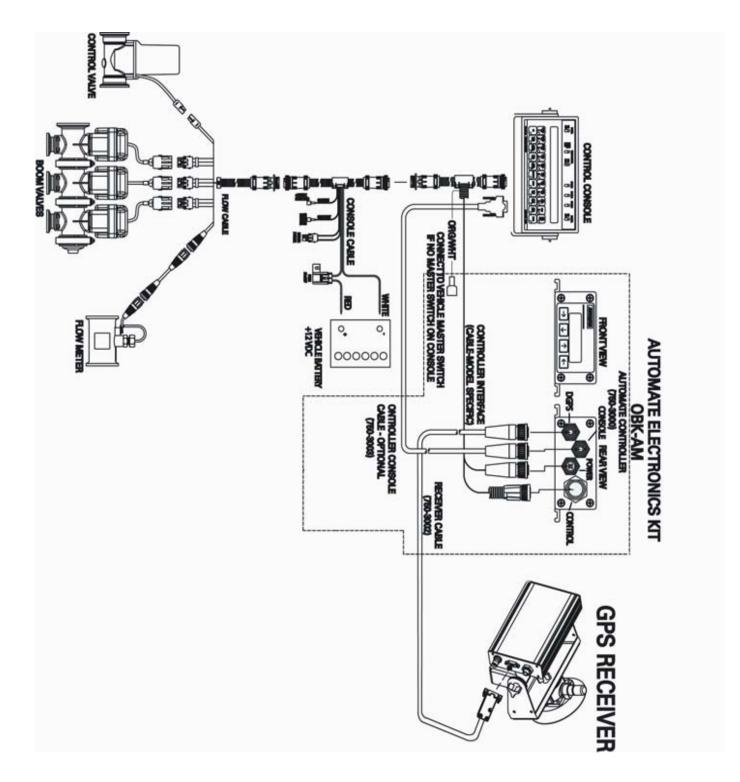

## Installation:

Install the AutoMate interface to the rate controller with the following steps.

1. Disconnect the control cable from the back of your rate controller.

Fig. 1: Rate Controller

- Connect the Interface Cable (A) to your rate controller.
- Connect the Interface Cable
  (A) to your sprayer rate controller cable.

 If you have a rate controller that does not have a master switch, you will need to connect the orange/white wire of the interface cable (A) to the master switch on the sprayer.

Fig. 2: AutoMate Connected

Fig. 3: AutoMate console

 In order for AutoMate to have control of the boom sections the rate controller Master Switch must be in the ON position and the individual section switches must all be in the OFF position.

Fig. 1: Schematic AutoMate Specific Installation Kit, Raven 4X0/6X0 Rate Controller