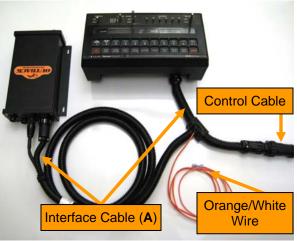

 If you have a rate controller that does not have a master switch, you will need to connect the orange/white wire of the interface cable (A) to the master switch on the sprayer.

Fig. 2: AutoMate Connected