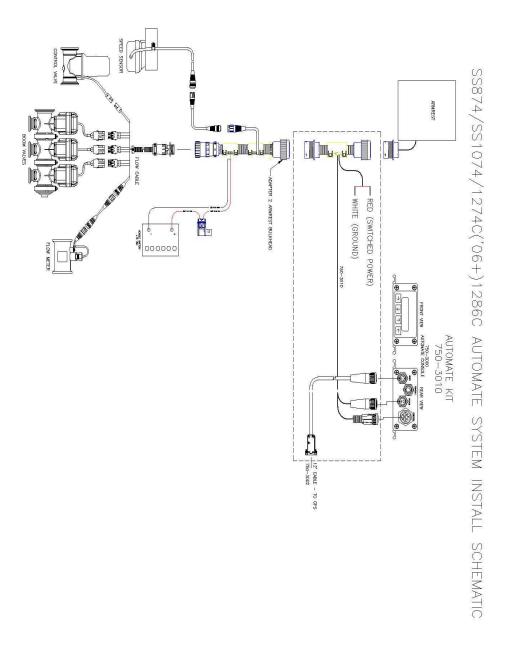

Fig. 5: Schematic AutoMate Specific Installation Kit, Rogator SS874/SS1074/1274C(Sep.06-)/1286C Sprayers

- 4 -