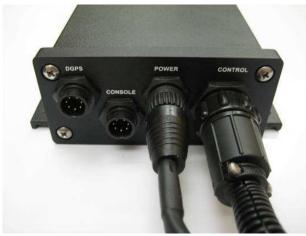

Important: If the conditions of step 6 are met, AutoMate will begin to spray if 1) AutoMate recognizes that it is in an unapplied area and 2) AutoMate recognizes a positive ground speed.

Fig. 3: AutoMate console