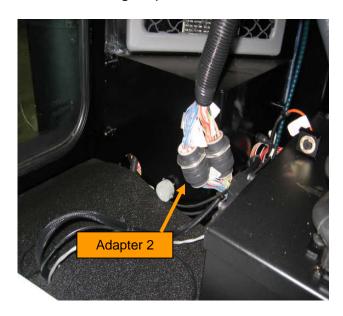

## Installation:

Install the AutoMate interface cable with the following steps.

- Locate the boom switch cable under the right armrest. (Fig. 1) This cable will be a round 31 pin connector labeled <u>Adapter</u> <u>2</u>.
- 2. Disconnect the <u>Adapter 2</u> boom switch connector.

Fig. 1 Under the Arm Rest

 Insert the tee connector of the AutoMate Interface Cable (A) to the boom switch cable.

Fig. 2: AutoMate Interface Cable Connected

- Connect the red power wire from AutoMate interface cable to a good source of switched power and the white wire to ground.
- 5. Connect the Power and Control connectors of the Interface Cable (A) to the AutoMate console (Fig 3.)
- In order for AutoMate to have control of the boom sections the Master Boom Switch must be in the ON position and all individual boom switches must be OFF.