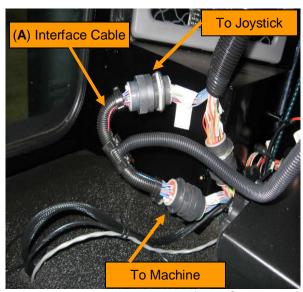

Fig. 1 Under the Arm Rest

 Insert the tee connector of the AutoMate Interface Cable (A) to the boom switch cable.

Fig. 2: AutoMate Interface Cable Connected

- Connect the red power wire from AutoMate interface cable to a good source of switched power and the white wire to ground.
- 5. Connect the Power and Control connectors of the Interface Cable (A) to the AutoMate console (Fig 3.)
- In order for AutoMate to have control of the boom sections the Master Boom Switch must be in the ON position and all individual boom switches must be OFF.